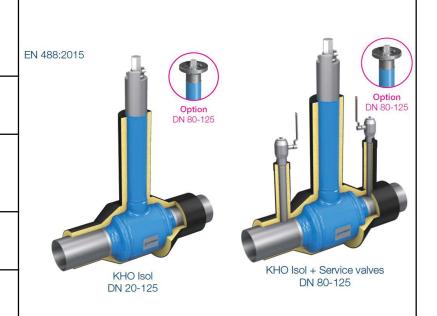

#### Description of application:

Many district heating companies in Europe are installing ball valves underground in their distribution network. For those applications, Klinger KFC offers a complete unit: Ball valve model KHO fully welded, with isolation extension of the stem, with body length extension, fully isolated with HDPE jacket (3 isolationclasses are available) incl. alarm system and mech. gear with angle gear operable with a T-wrench via square end connection. The EN488:2015 standard which is mandatory for underground installed valves is fulfilled with the model KHO. There are many different versions to configure the KHO valve and accessories for fit in this applications.

#### Execution of ball valve series KHO fully isolated for District Heating:

Line Size range: DN20 - 250, PN25 fully welded, only with weld ends

Stem sealing: AFLAS O-Rings uo to 200°C

Stem Material: 1.4104

Sealing system ball: Soft sealing KFC, leakage rate A

Ball Material: 1.4408 /nodular iron, chrome coated, EN-JS1030Fe/Cr30f .) Until DN 125 floating ball, Beginning from DN150 trunnion mounted

Body material: Carbon steel 1.0619

- .) Body in fully welded version, weld ends enlongated for isolation jacket
- .) With isolation extension acc. EN488 of the stem
- .) With isolation jacket HDPE, 3 isolation classes are available
- .) With integral alarm leakage system, isolated service valves on demand
- .) With mech. Gear ROTORK and angle gear for operation via square end
- .) Fulfillment of EN488:2015 (valve + isolation extension)